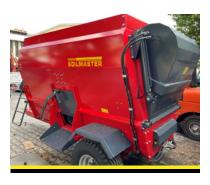

## **HORIZONTAL TYPE FEED MIXER**

SMFMH-6D

SMFMH-6

\*\*\*\*\*

## **GENERAL FEATURES**

This machine is essential for dairy and livestock breeders, it easily provides the required shredding of stalks, alfalfa, oats, grass, bale packages in a short time and without forcing the tractor, it is suitable for both large and small-scale livestock breeders. When silage, beet pulp are added, you will obtain a perfect homogeneous mixture.

## **TECHNICAL DETAILS**

| CODE      | CAPACITY<br>(M3) | TYPE OF AUGER                | NUMBER OF AUGER | NUMBER OF BLADE | TYRE SIZE     | REQUIRED POWER |
|-----------|------------------|------------------------------|-----------------|-----------------|---------------|----------------|
| SMFMH-2,5 | 2,5              | HORIZONTAL TYPE SINGLE AUGER | 1 (+2 SHORT)    | 51              | 65/80 R13     | 25 HP          |
| SMFMH-4   | 4                | HORIZONTAL TYPE SINGLE AUGER | 1 (+2 SHORT)    | 42+14           | 10.0X80 R12   | 30 HP          |
| SMFMH-6   | 6                | HORIZONTAL TYPE SINGLE AUGER | 1 (+2 SHORT)    | 51+17           | 10.0X80 R12   | 40 HP          |
| SMFMH-9   | 9                | HORIZONTAL TYPE SINGLE AUGER | 1 (+2 SHORT)    | 53+14           | 400X60 R15.5  | 55 HP          |
| SMFMH-12  | 12               | HORIZONTAL TYPE SINGLE AUGER | 1 (+2 SHORT)    | 61+16           | 400X60 R15.5  | 60 HP          |
| SMFMH-6D  | 6                | HORIZONTAL TYPE DOUBLE AUGER | 2               | 96              | 11.5/80 R15.3 | 40 HP          |
| SMFMH-8D  | 8                | HORIZONTAL TYPE DOUBLE AUGER | 2               | 96              | 11.5/80 R15.3 | 50 HP          |
| SMFMH-10D | 10               | HORIZONTAL TYPE DOUBLE AUGER | 2               | 116             | 11.5/80 R15.3 | 60 HP          |
| SMFMH-12D | 12               | HORIZONTAL TYPE DOUBLE AUGER | 2               | 132             | 400X60 R15.5  | 70 HP          |