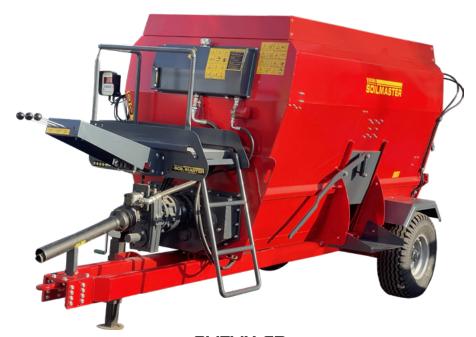

## **GENERAL FEATURES**

This machine is essential for dairy and livestock breeders, it easily provides the required shredding of stalks, alfalfa, oats, grass, bale packages in a short time and without forcing the tractor, it is suitable for both large and small-scale livestock breeders. When silage, beet pulp are added, you will obtain a perfect homogeneous mixture.

## **TECHNICAL DETAILS**

| CODE      | CAPACITY<br>(M3) | TYPE OF AUGER                | NUMBER OF AUGER | NUMBER OF BLADE | TYRE SIZE     | REQUIRED POWER |
|-----------|------------------|------------------------------|-----------------|-----------------|---------------|----------------|
| SMFMH-2,5 | 2,5              | HORIZONTAL TYPE SINGLE AUGER | 1 (+2 SHORT)    | 51              | 65/80 R13     | 25 HP          |
| SMFMH-4   | 4                | HORIZONTAL TYPE SINGLE AUGER | 1 (+2 SHORT)    | 42+14           | 10.0X80 R12   | 30 HP          |
| SMFMH-6   | 6                | HORIZONTAL TYPE SINGLE AUGER | 1 (+2 SHORT)    | 51+17           | 10.0X80 R12   | 40 HP          |
| SMFMH-9   | 9                | HORIZONTAL TYPE SINGLE AUGER | 1 (+2 SHORT)    | 53+14           | 400X60 R15.5  | 55 HP          |
| SMFMH-12  | 12               | HORIZONTAL TYPE SINGLE AUGER | 1 (+2 SHORT)    | 61+16           | 400X60 R15.5  | 60 HP          |
| SMFMH-6D  | 6                | HORIZONTAL TYPE DOUBLE AUGER | 2               | 96              | 11.5/80 R15.3 | 40 HP          |
| SMFMH-8D  | 8                | HORIZONTAL TYPE DOUBLE AUGER | 2               | 96              | 11.5/80 R15.3 | 50 HP          |
| SMFMH-10D | 10               | HORIZONTAL TYPE DOUBLE AUGER | 2               | 116             | 11.5/80 R15.3 | 60 HP          |
| SMFMH-12D | 12               | HORIZONTAL TYPE DOUBLE AUGER | 2               | 132             | 400X60 R15.5  | 70 HP          |