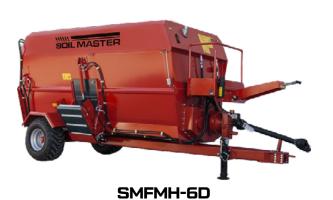

## **HORIZONTAL TYPE FEED MIXER**

SMFMH-6D

SMFMH-6

\*\*\*\*\*

## **TECHNICAL DETAILS**

| CODE      | CAPACITY<br>(M3) | TYPE OF AUGER                | NUMBER OF AUGER | NUMBER OF BLADE | TYRE SIZE     | REQUIRED POWER |
|-----------|------------------|------------------------------|-----------------|-----------------|---------------|----------------|
| SMFMH-2,5 | 2,5              | HORIZONTAL TYPE SINGLE AUGER | 1 (+2 SHORT)    | 51              | 65/80 R13     | 25 HP          |
| SMFMH-4   | 4                | HORIZONTAL TYPE SINGLE AUGER | 1 (+2 SHORT)    | 42+14           | 10.0X80 R12   | 30 HP          |
| SMFMH-6   | 6                | HORIZONTAL TYPE SINGLE AUGER | 1 (+2 SHORT)    | 51+17           | 10.0X80 R12   | 40 HP          |
| SMFMH-9   | 9                | HORIZONTAL TYPE SINGLE AUGER | 1 (+2 SHORT)    | 53+14           | 400X60 R15.5  | 55 HP          |
| SMFMH-12  | 12               | HORIZONTAL TYPE SINGLE AUGER | 1 (+2 SHORT)    | 61+16           | 400X60 R15.5  | 60 HP          |
| SMFMH-6D  | 6                | HORIZONTAL TYPE DOUBLE AUGER | 2               | 96              | 11.5/80 R15.3 | 40 HP          |
| SMFMH-8D  | 8                | HORIZONTAL TYPE DOUBLE AUGER | 2               | 96              | 11.5/80 R15.3 | 50 HP          |
| SMFMH-10D | 10               | HORIZONTAL TYPE DOUBLE AUGER | 2               | 116             | 11.5/80 R15.3 | 60 HP          |
| SMFMH-12D | 12               | HORIZONTAL TYPE DOUBLE AUGER | 2               | 132             | 400X60 R15.5  | 70 HP          |