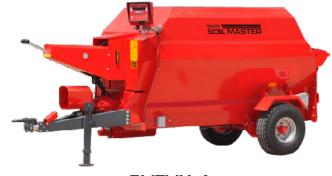

## **HORIZONTAL TYPE FEED MIXER**

SMFMH-6D

SMFMH-6

\*\*\*\*\*

## **GENERAL FEATURES**

This machine is essential for dairy and livestock breeders, it easily provides the required shredding of stalks, alfalfa, oats, grass, bale packages in a short time and without forcing the tractor, it is suitable for both large and small-scale livestock breeders. When silage, beet pulp are added, you will obtain a perfect homogeneous mixture.

## **TECHNICAL DETAILS**

| CODE      | CAPACITY<br>(M3) | TYPE OF AUGER                | NUMBER OF AUGER | NUMBER OF BLADE | TYRE SIZE     | REQUIRED POWER |
|-----------|------------------|------------------------------|-----------------|-----------------|---------------|----------------|
| SMFMH-2,5 | 2,5              | HORIZONTAL TYPE SINGLE AUGER | 1 (+2 SHORT)    | 51              | 65/80 R13     | 25 HP          |
| SMFMH-4   | 4                | HORIZONTAL TYPE SINGLE AUGER | 1 (+2 SHORT)    | 42+14           | 10.0X80 R12   | 30 HP          |
| SMFMH-6   | 6                | HORIZONTAL TYPE SINGLE AUGER | 1 (+2 SHORT)    | 51+17           | 10.0X80 R12   | 40 HP          |
| SMFMH-9   | 9                | HORIZONTAL TYPE SINGLE AUGER | 1 (+2 SHORT)    | 53+14           | 400X60 R15.5  | 55 HP          |
| SMFMH-12  | 12               | HORIZONTAL TYPE SINGLE AUGER | 1 (+2 SHORT)    | 61+16           | 400X60 R15.5  | 60 HP          |
| SMFMH-6D  | 6                | HORIZONTAL TYPE DOUBLE AUGER | 2               | 96              | 11.5/80 R15.3 | 40 HP          |
| SMFMH-8D  | 8                | HORIZONTAL TYPE DOUBLE AUGER | 2               | 96              | 11.5/80 R15.3 | 50 HP          |
| SMFMH-10D | 10               | HORIZONTAL TYPE DOUBLE AUGER | 2               | 116             | 11.5/80 R15.3 | 60 HP          |
| SMFMH-12D | 12               | HORIZONTAL TYPE DOUBLE AUGER | 2               | 132             | 400X60 R15.5  | 70 HP          |