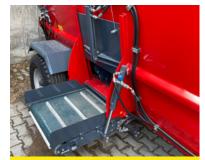

## **GENERAL FEATURES**

This machine is essential for dairy and livestock breeders, it easily provides the required shredding of stalks, alfalfa, oats, grass, bale packages in a short time and without forcing the tractor, it is suitable for both large and small-scale livestock breeders. When silage, beet pulp are added, you will obtain a perfect homogeneous mixture.