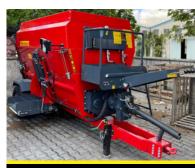

## **HORIZONTAL TYPE FEED MIXER**

SMFMH-6D

SMFMH-6

\*\*\*\*\*

## **GENERAL FEATURES**

This machine is essential for dairy and livestock breeders, it easily provides the required shredding of stalks, alfalfa, oats, grass, bale packages in a short time and without forcing the tractor, it is suitable for both large and small-scale livestock breeders. When silage, beet pulp are added, you will obtain a perfect homogeneous mixture.

## **TECHNICAL DETAILS**

| CODE      | CAPACITY<br>(M3) | TYPE OF AUGER                | NUMBER OF AUGER | NUMBER OF BLADE | TYRE SIZE     | REQUIRED POWER |
|-----------|------------------|------------------------------|-----------------|-----------------|---------------|----------------|
| SMFMH-2,5 | 2,5              | HORIZONTAL TYPE SINGLE AUGER | 1 (+2 SHORT)    | 51              | 65/80 R13     | 25 HP          |
| SMFMH-4   | 4                | HORIZONTAL TYPE SINGLE AUGER | 1 (+2 SHORT)    | 42+14           | 10.0X80 R12   | 30 HP          |
| SMFMH-6   | 6                | HORIZONTAL TYPE SINGLE AUGER | 1 (+2 SHORT)    | 51+17           | 10.0X80 R12   | 40 HP          |
| SMFMH-9   | 9                | HORIZONTAL TYPE SINGLE AUGER | 1 (+2 SHORT)    | 53+14           | 400X60 R15.5  | 55 HP          |
| SMFMH-12  | 12               | HORIZONTAL TYPE SINGLE AUGER | 1 (+2 SHORT)    | 61+16           | 400X60 R15.5  | 60 HP          |
| SMFMH-6D  | 6                | HORIZONTAL TYPE DOUBLE AUGER | 2               | 96              | 11.5/80 R15.3 | 40 HP          |
| SMFMH-8D  | 8                | HORIZONTAL TYPE DOUBLE AUGER | 2               | 96              | 11.5/80 R15.3 | 50 HP          |
| SMFMH-10D | 10               | HORIZONTAL TYPE DOUBLE AUGER | 2               | 116             | 11.5/80 R15.3 | 60 HP          |
| SMFMH-12D | 12               | HORIZONTAL TYPE DOUBLE AUGER | 2               | 132             | 400X60 R15.5  | 70 HP          |