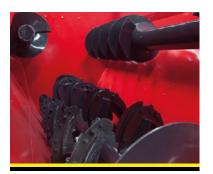

## **GENERAL FEATURES**

This machine is essential for dairy and livestock breeders, it easily provides the required shredding of stalks, alfalfa, oats, grass, bale packages in a short time and without forcing the tractor, it is suitable for both large and small-scale livestock breeders. When silage, beet pulp are added, you will obtain a perfect homogeneous mixture.

## **TECHNICAL DETAILS**

| CODE      | CAPACITY<br>(M3) | TYPE OF AUGER                | NUMBER OF AUGER | NUMBER OF BLADE | TYRE SIZE     | REQUIRED POWER |
|-----------|------------------|------------------------------|-----------------|-----------------|---------------|----------------|
| SMFMH-2,5 | 2,5              | HORIZONTAL TYPE SINGLE AUGER | 1 (+2 SHORT)    | 51              | 65/80 R13     | 25 HP          |
| SMFMH-4   | 4                | HORIZONTAL TYPE SINGLE AUGER | 1 (+2 SHORT)    | 42+14           | 10.0X80 R12   | 30 HP          |
| SMFMH-6   | 6                | HORIZONTAL TYPE SINGLE AUGER | 1 (+2 SHORT)    | 51+17           | 10.0X80 R12   | 40 HP          |
| SMFMH-9   | 9                | HORIZONTAL TYPE SINGLE AUGER | 1 (+2 SHORT)    | 53+14           | 400X60 R15.5  | 55 HP          |
| SMFMH-12  | 12               | HORIZONTAL TYPE SINGLE AUGER | 1 (+2 SHORT)    | 61+16           | 400X60 R15.5  | 60 HP          |
| SMFMH-6D  | 6                | HORIZONTAL TYPE DOUBLE AUGER | 2               | 96              | 11.5/80 R15.3 | 40 HP          |
| SMFMH-8D  | 8                | HORIZONTAL TYPE DOUBLE AUGER | 2               | 96              | 11.5/80 R15.3 | 50 HP          |
| SMFMH-10D | 10               | HORIZONTAL TYPE DOUBLE AUGER | 2               | 116             | 11.5/80 R15.3 | 60 HP          |
| SMFMH-12D | 12               | HORIZONTAL TYPE DOUBLE AUGER | 2               | 132             | 400X60 R15.5  | 70 HP          |