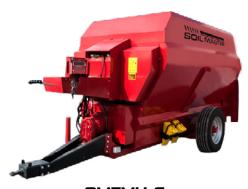

## **GENERAL FEATURES**

This machine is essential for dairy and livestock breeders, it easily provides the required shredding of stalks, alfalfa, oats, grass, bale packages in a short time and without forcing the tractor, it is suitable for both large and small-scale livestock breeders. When silage, beet pulp are added, you will obtain a perfect homogeneous mixture.

## **TECHNICAL DETAILS**

| CODE      | CAPACITY<br>(M3) | TYPE OF AUGER                | NUMBER OF AUGER | NUMBER OF BLADE | TYRE SIZE     | REQUIRED POWER |
|-----------|------------------|------------------------------|-----------------|-----------------|---------------|----------------|
| SMFMH-2,5 | 2,5              | HORIZONTAL TYPE SINGLE AUGER | 1 (+2 SHORT)    | 51              | 65/80 R13     | 25 HP          |
| SMFMH-4   | 4                | HORIZONTAL TYPE SINGLE AUGER | 1 (+2 SHORT)    | 42+14           | 10.0X80 R12   | 30 HP          |
| SMFMH-6   | 6                | HORIZONTAL TYPE SINGLE AUGER | 1 (+2 SHORT)    | 51+17           | 10.0X80 R12   | 40 HP          |
| SMFMH-9   | 9                | HORIZONTAL TYPE SINGLE AUGER | 1 (+2 SHORT)    | 53+14           | 400X60 R15.5  | 55 HP          |
| SMFMH-12  | 12               | HORIZONTAL TYPE SINGLE AUGER | 1 (+2 SHORT)    | 61+16           | 400X60 R15.5  | 60 HP          |
| SMFMH-6D  | 6                | HORIZONTAL TYPE DOUBLE AUGER | 2               | 96              | 11.5/80 R15.3 | 40 HP          |
| SMFMH-8D  | 8                | HORIZONTAL TYPE DOUBLE AUGER | 2               | 96              | 11.5/80 R15.3 | 50 HP          |
| SMFMH-10D | 10               | HORIZONTAL TYPE DOUBLE AUGER | 2               | 116             | 11.5/80 R15.3 | 60 HP          |
| SMFMH-12D | 12               | HORIZONTAL TYPE DOUBLE AUGER | 2               | 132             | 400X60 R15.5  | 70 HP          |