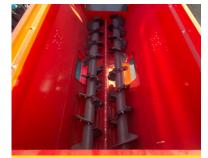

## **GENERAL FEATURES**

This machine is essential for dairy and livestock breeders, it easily provides the required shredding of stalks, alfalfa, oats, grass, bale packages in a short time and without forcing the tractor, it is suitable for both large and small-scale livestock breeders. When silage, beet pulp are added, you will obtain a perfect homogeneous mixture.

## **TECHNICAL DETAILS**

| CODE      | CAPACITY<br>(M3) | TYPE OF AUGER                | NUMBER OF AUGER | NUMBER OF BLADE | TYRE SIZE     | REQUIRED POWER |
|-----------|------------------|------------------------------|-----------------|-----------------|---------------|----------------|
| SMFMH-2,5 | 2,5              | HORIZONTAL TYPE SINGLE AUGER | 1 (+2 SHORT)    | 51              | 65/80 R13     | 25 HP          |
| SMFMH-4   | 4                | HORIZONTAL TYPE SINGLE AUGER | 1 (+2 SHORT)    | 42+14           | 10.0X80 R12   | 30 HP          |
| SMFMH-6   | 6                | HORIZONTAL TYPE SINGLE AUGER | 1 (+2 SHORT)    | 51+17           | 10.0X80 R12   | 40 HP          |
| SMFMH-9   | 9                | HORIZONTAL TYPE SINGLE AUGER | 1 (+2 SHORT)    | 53+14           | 400X60 R15.5  | 55 HP          |
| SMFMH-12  | 12               | HORIZONTAL TYPE SINGLE AUGER | 1 (+2 SHORT)    | 61+16           | 400X60 R15.5  | 60 HP          |
| SMFMH-6D  | 6                | HORIZONTAL TYPE DOUBLE AUGER | 2               | 96              | 11.5/80 R15.3 | 40 HP          |
| SMFMH-8D  | 8                | HORIZONTAL TYPE DOUBLE AUGER | 2               | 96              | 11.5/80 R15.3 | 50 HP          |
| SMFMH-10D | 10               | HORIZONTAL TYPE DOUBLE AUGER | 2               | 116             | 11.5/80 R15.3 | 60 HP          |
| SMFMH-12D | 12               | HORIZONTAL TYPE DOUBLE AUGER | 2               | 132             | 400X60 R15.5  | 70 HP          |