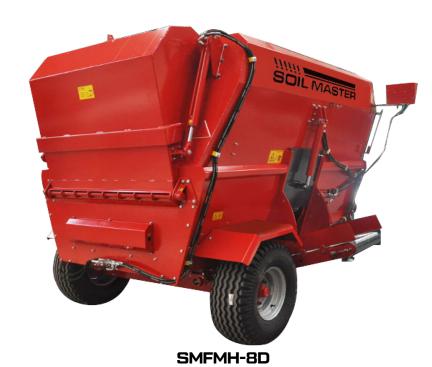

## **TECHNICAL DETAILS**

| CODE      | CAPACITY<br>(M3) | TYPE OF AUGER                | NUMBER OF AUGER | NUMBER OF BLADE | TYRE SIZE     | REQUIRED POWER |
|-----------|------------------|------------------------------|-----------------|-----------------|---------------|----------------|
| SMFMH-2,5 | 2,5              | HORIZONTAL TYPE SINGLE AUGER | 1 (+2 SHORT)    | 51              | 65/80 R13     | 25 HP          |
| SMFMH-4   | 4                | HORIZONTAL TYPE SINGLE AUGER | 1 (+2 SHORT)    | 42+14           | 10.0X80 R12   | 30 HP          |
| SMFMH-6   | 6                | HORIZONTAL TYPE SINGLE AUGER | 1 (+2 SHORT)    | 51+17           | 10.0X80 R12   | 40 HP          |
| SMFMH-9   | 9                | HORIZONTAL TYPE SINGLE AUGER | 1 (+2 SHORT)    | 53+14           | 400X60 R15.5  | 55 HP          |
| SMFMH-12  | 12               | HORIZONTAL TYPE SINGLE AUGER | 1 (+2 SHORT)    | 61+16           | 400X60 R15.5  | 60 HP          |
| SMFMH-6D  | 6                | HORIZONTAL TYPE DOUBLE AUGER | 2               | 96              | 11.5/80 R15.3 | 40 HP          |
| SMFMH-8D  | 8                | HORIZONTAL TYPE DOUBLE AUGER | 2               | 96              | 11.5/80 R15.3 | 50 HP          |
| SMFMH-10D | 10               | HORIZONTAL TYPE DOUBLE AUGER | 2               | 116             | 11.5/80 R15.3 | 60 HP          |
| SMFMH-12D | 12               | HORIZONTAL TYPE DOUBLE AUGER | 2               | 132             | 400X60 R15.5  | 70 HP          |